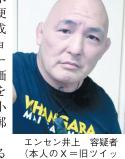

#### 格闘家「エンセン 井上」容疑者逮捕 麻薬入りチョコ密輸疑い 埼玉県警

イノウエ・エンセン・ ショウジ容疑者が密輸 したとされる麻薬成分 入りチョコレートバー (東京税関提供・時事)

含むチョコ レートを密輸 したとして、 埼玉県警は5 月23日まで に、麻薬取締 法違反(輸 入)容疑で、 格闘家「エン セン井上」こ

麻薬成分を

とイノウエ・エンセン・ショウジ容 疑者(57) = さいたま市岩槻区慈恩 寺=と妻(37)を逮捕した。県警は 認否を明らかにしていない。

逮捕容疑は 4月18日、米 ハワイの郵便 局から麻薬成 分を含むチョ コレートバー 1本(末端価 格7786円)を 国際郵便の小 包で自宅に郵 送した疑い。

県警による と、小包は4

(本人のX=旧ツイッ ター=より・時事)

月24日に成田空港に到着。東京税関 職員が同空港で小包に入っていた チョコレートバーなどを調べたとこ ろ、麻薬成分が検出され、5月2日 に県警に通報した。県警は個人的に 使用する目的で輸入したとみてい