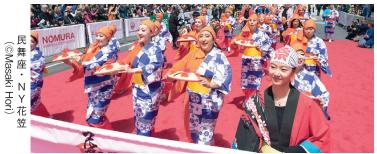

日本から駆けつけた、『舞台「鬼滅の刃」』のキャスト (Charles Sykes\_AP Images for Japan Day, Inc)

ファッションに身を包み、行進(©Masaki Hori)

スト通りを歩いた。 ながらセントラル

パークウエ

道産の焼きホタテなど日本食

日本からのスペシャルゲス

れた。

を提供するコー