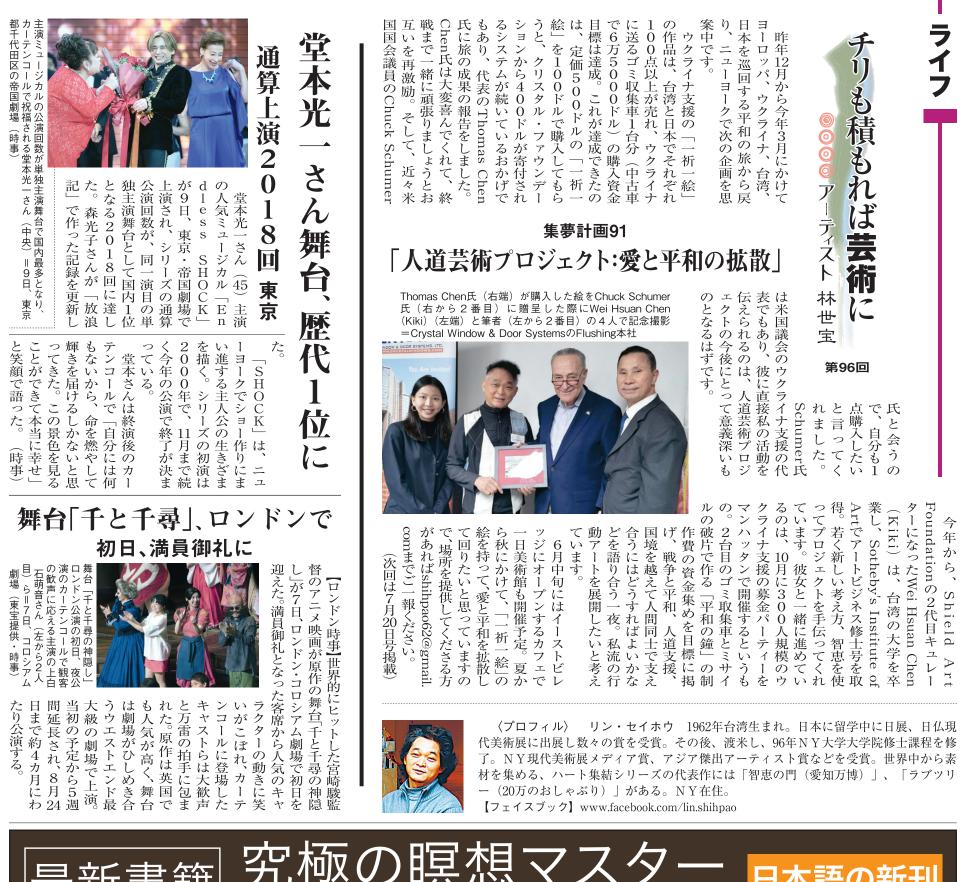

Travis Japan初のワールドツア-

#### 16E は10

7人組グループ「Travis Japan」が、自身初となるワ -ルド・ツアー〈Travis Japan World Tour 2024 Road to A〉を2024年秋に開催することを発表した。

昨年12月にリリースしたファーストアルバム『Road to A』と今年2月にデジタル・リリースした「Road to A -Global Edition.—」は、日本国内で各種チャートで1 位、海外で五つの国と地域でiTunes All Genres1位、そ の他の国と地域でも上位5位までにチャートインするな ど好評。今年1月には、米国の人気オーディション番組 「America's Got Talent: Fantasy League」に出演、話題 となった。

台北、香港、バンコクのアジアツアーに続き、シアトル (10月10日:The Neptune Theatre)、ロサンゼルス(同 14日: El Rey Theatre)、ニューヨーク(同16日: Sony Hall)と3都市で開催される米国公演が発表され、チケッ トの販売が開始された。

ず

米大統領選

25年末に期限を迎

える

「税判 行 う 層 平減分は、

で、バイデン大統領が しジー州で開かれた集会 いわばトランプ氏の「看 満税措置などを続けない え針を強調。一方で、共和 が層を含めた幅広い大規 が層を含めた幅広い大規 る。 「トランプ減税をやめるで、バイ デン 大統領がージー州で開かれた集会 **万の負担」を求めており、 は、富裕層や大企業に「応** 同層へ最大「中間層へし 税失効を機に税制の公 実現した大型減税は、トランプ政権下の17年 。自身が返り咲けば減とを望んでいる」と批 官へ最大規模の減税を
上間層、富裕層、低所 続にとどまらず、 と表明した。 年