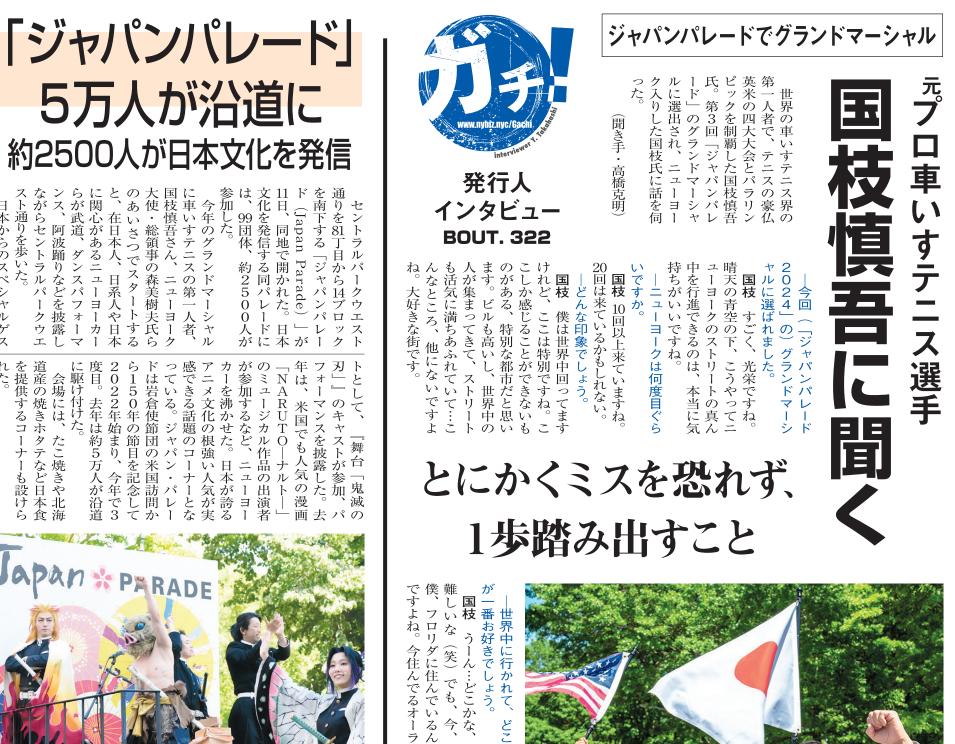

日本から駆けつけた、『舞台「鬼滅の刃」』のキャスト (Charles Sykes\_AP Images for Japan Day, Inc)

ファッションに身を包み、行進(©Masaki Hori)

スト通りを歩いた。 ながらセントラル

パークウエ

道産の焼きホタテなど日本食

日本からのスペシャルゲス

れた。

を提供するコー